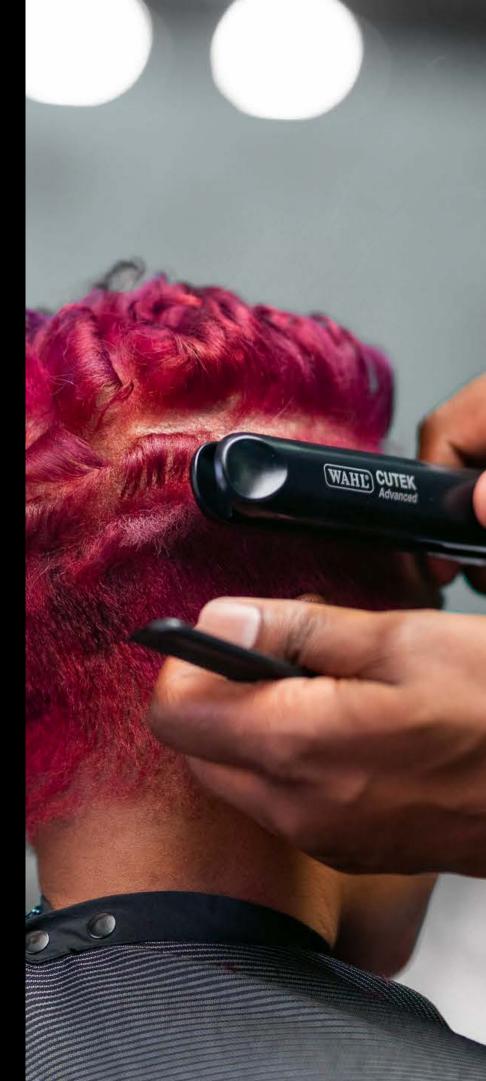

# FADING & PATTERN DESIGN DAY 5

Centred on the intricate skills of fading, tapers, and pattern design, this program dives into the meticulous techniques of using clippers and detail trimmers.

From crafting low, medium and high bald fades, to mastering the most soughtafter patterns prevalent in contemporary barbershops, this day-long workshop will provide you with knowledge key to unlocking next-level precision and flair in your craft.

Tailored to barbers and hairstylists eager to upskill by sharpening their clipper expertise, this course is the ideal addition to your creative skillset.