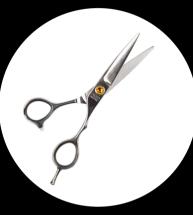

# BASIC SHEARING SKILLS DAY 2

Our Foundational Shear Cutting course offers you an exciting opportunity to learn masterful cutting techniques directly from the Wahl Way Barbering Team.

This hands-on learning experience is designed to give you all the basic tools to boost your styling confidence through practical work sessions and in-depth face-to-face tutorials.

Refine and perfect your lines, graduation, and layering, whilst learning how to seamlessly merge techniques in this one-day dedicated class. Embracing the Wahl cutting methodology, this course will help broaden your skillset and instil the confidence needed to further explore and sharpen your innate talents.